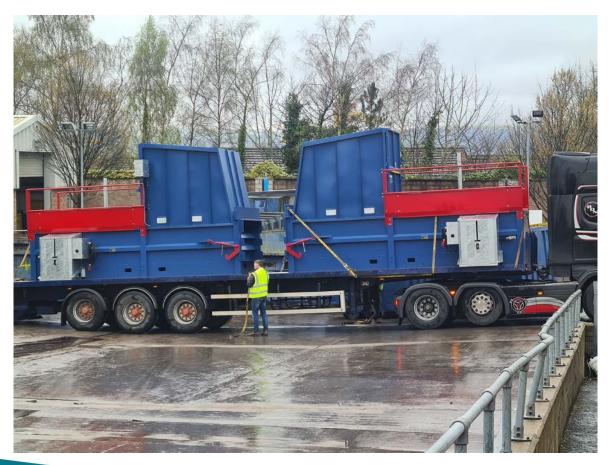

### **Templemore Baths**





### **Templemore Baths**





#### **Marrowbone Millennium Park**





#### **Marrowbone Millennium Park**





### **Forth Meadow Community Greenway**





### **Forth Meadow Community Greenway**





#### **Belfast Zoo – New Lion Enclosure**



# Belfast Zoo – New Lion Enclosure Viewing Area





#### **Brown's Bridge**





### **Frederick Douglass Statue**





# **Frederick Douglass Statue**





# Strangford Avenue—path and gate works





### **Loughside Park Trim Trail**





#### **Covered Cycle Stand – Avoniel**



#### **Covered Cycle Stand - Lisnasharragh**



# Household Waste & Recycling Centres New skips and compactors





# **Midland Boxing Club**





# **Cregagh Sports Club**





**Star Neighbourhood Centre** 



Whiterock
Leisure Centre
Pitch
Floodlighting



#### **Lagan Village Youth & Community Association**



**Cavehill Playground Embankment Slide** 





#### **Colin Healthy Living Centre**