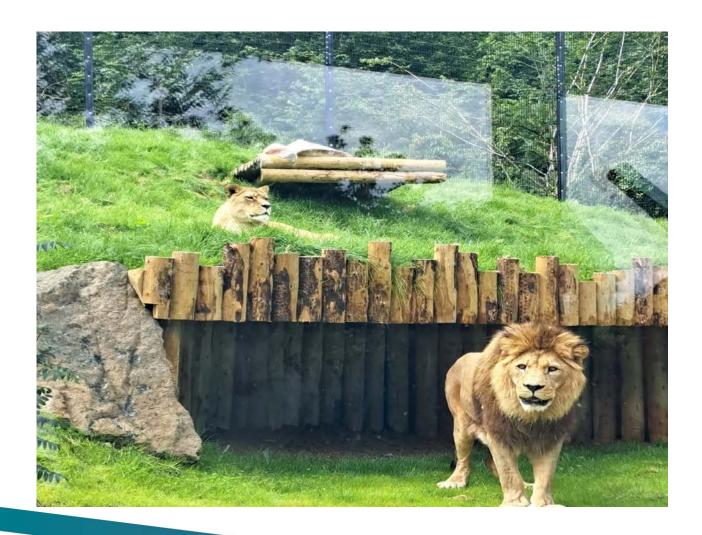

#### **Belfast Zoo – New Lion Enclosure**

# Belfast Zoo – New Lion Enclosure Viewing Area