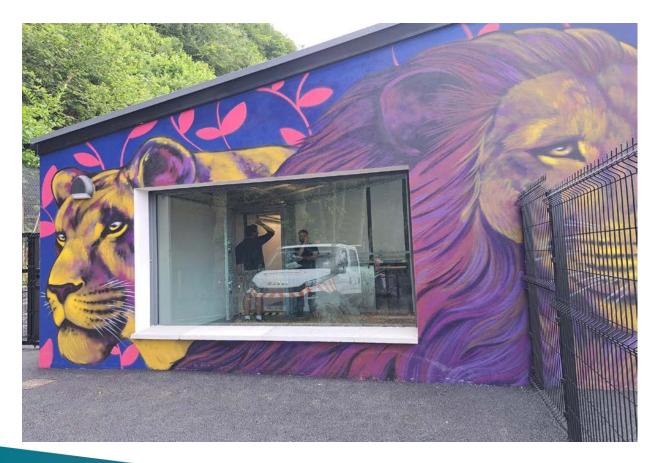

#### **Belfast Zoo – New Lion Enclosure**

# Belfast Zoo – New Lion Enclosure Viewing Area