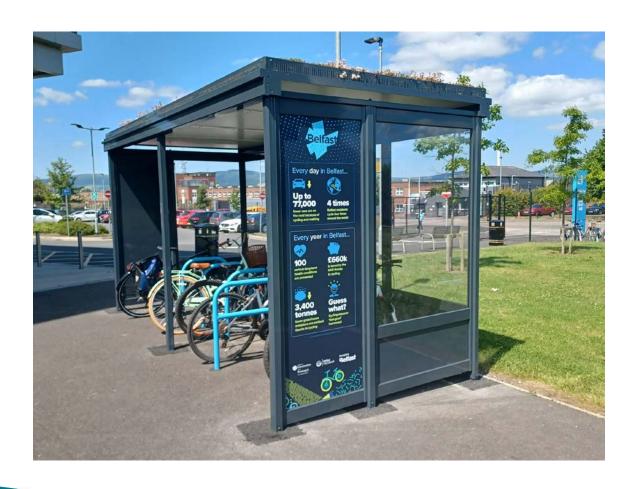

#### **Covered Cycle Stand – Avoniel**

#### **Covered Cycle Stand - Lisnasharragh**