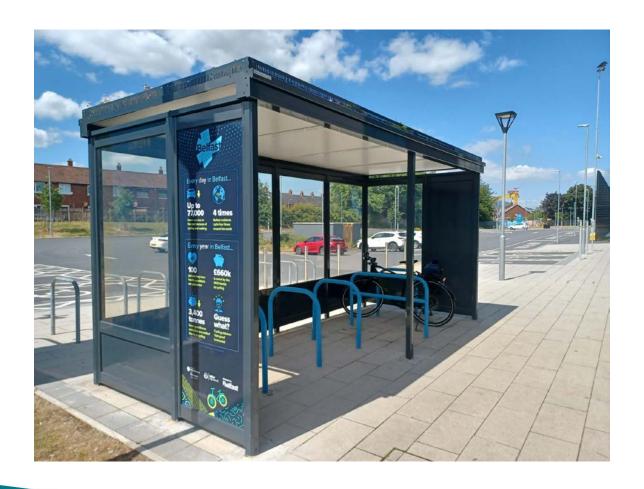

#### **Covered Cycle Stand – Avoniel**

#### **Covered Cycle Stand - Lisnasharragh**